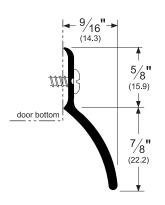

## 345

AVAILABLE FINISHES: A, B, BDG, C, D, G, PW

WIDTH: 9/16" (14.3 mm)

PROFILE HEIGHT: 5/8" (15.9 mm)

TOTAL HEIGHT WITH RAIN DRIP: 1-1/2" (38.1 mm)

A (Mill Finish Aluminum)

**B** (Mill Finish Extruded Bronze [Brass])